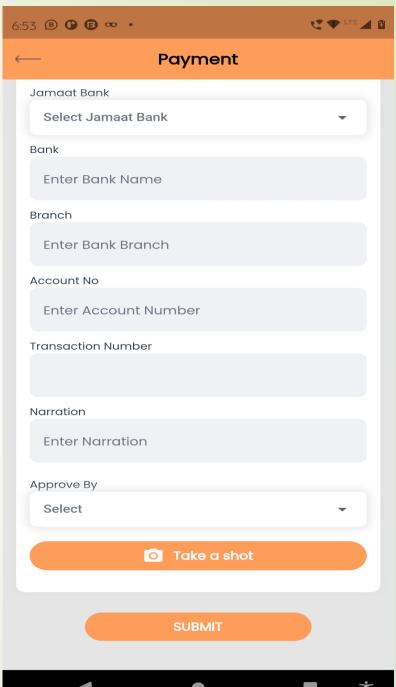

#### Takhmeen & Account Details

- User can view
  Takhmeen/Volun
  tary amount
- User can Make payment Takhmeen/ Voluntary amount
  - Individual can track their account details like takhmeem & voluntary amount, paid amount, remaining balance their remarks.