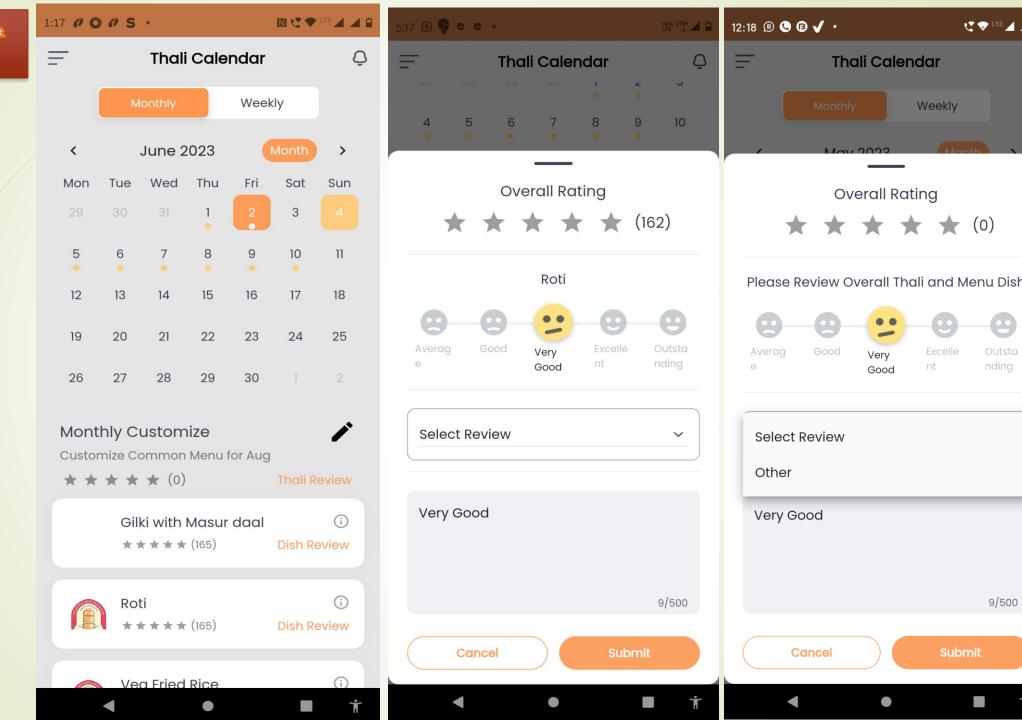

### Thali Calendar & Rating

Thali Calendar: View with Thali Menu edit, Thali Menu and over all Thali Review and feedback

₹ ♥ LTE

9/500