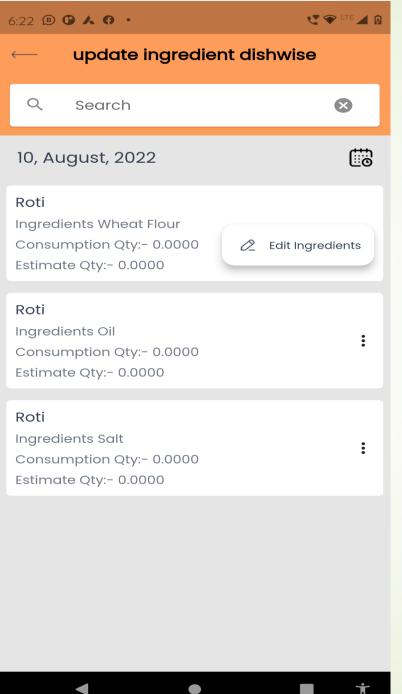

#### Add & Update Ingredient

- Admin can add & update ingredient dish wise
- Dish Ingredient Entry