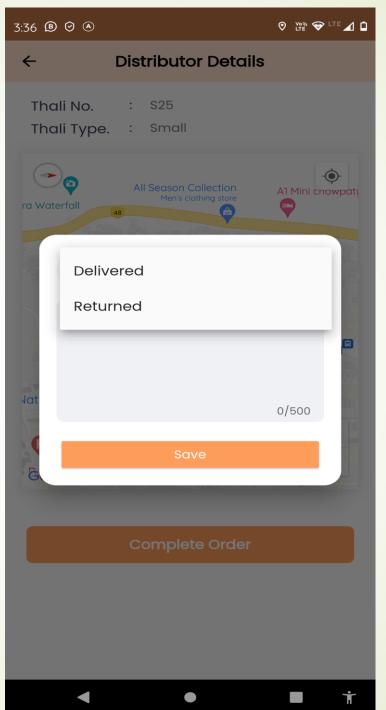

### Distributor Status & Complete Order

- Allocated member's detail to distributor
- Allocated member's list and can view in Google Map
- Distributor Select Delivered or Returned
- Thali Delivery Remark and Complete Order