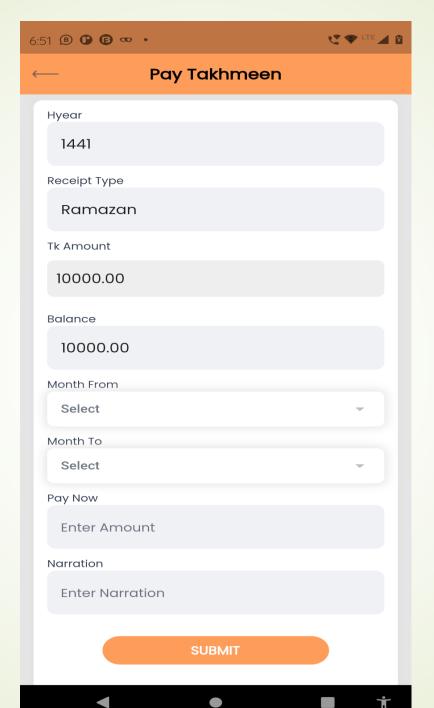

3:39 ® **(P)** (7) ...

### Distributor Status & Complete Order

- Allocated member's detail to distributor
- Allocated member's list and can view in Google Map
- Distributor Select Delivered or Returned
- Thali Delivery Remark and Complete Order





### Delivered & Pending Thali

- Manager can view Mohalla wise Pending & Delivered Thali
- Pending Thali with Distributor with optional OTP verification





### Stop Thali Request - Calendar

- User/admin can stop thali with Date From – Date To
- Stop Thali Request with Reason





### Stop Thali Update & List

- User admin can update stop thali with Date From Date To
- Stop Thali list view



## App Dashboard's

### Manager

- Manager Dashboard
- Application Main Menu Lists



### Takhmeen Payment

User can make takhmeen payment entry





### **Voluntary Payment**

User can make voluntary payment entry





#### Add & Update Ingredient

- Admin can add & update ingredient dish wise
- Dish Ingredient Entry





#### Add & Update Ingredient

- Admin can add & update ingredient for thali daily
- Thali Ingredient Entry





#### Add Products & Ingredient

- Admin/Manager can add
   Purchase & Ingredient for Thali
- Admin/Manager can make Purchases





•



#### Takhmeen & Account Details

- User can view
  Takhmeen/Volun
  tary amount
- User can Make payment Takhmeen/ Voluntary amount
  - Individual can track their account details like takhmeem & voluntary amount, paid amount, remaining balance their remarks.











### **Event Management**

#### Member

- List All Event created by backend or from Mobile App
- **Event