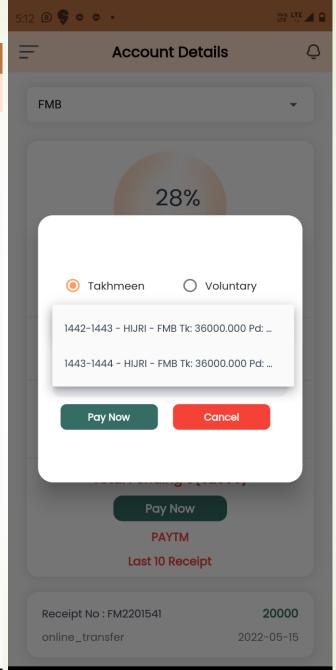

### Takhmeen Payment

User can make takhmeen payment entry

### **Voluntary Payment**

User can make voluntary payment entry

#### Takhmeen & Account Details

- User can view
  Takhmeen/Volun
  tary amount
- User can Make payment Takhmeen/ Voluntary amount
  - Individual can track their account details like takhmeem & voluntary amount, paid amount, remaining balance their remarks.