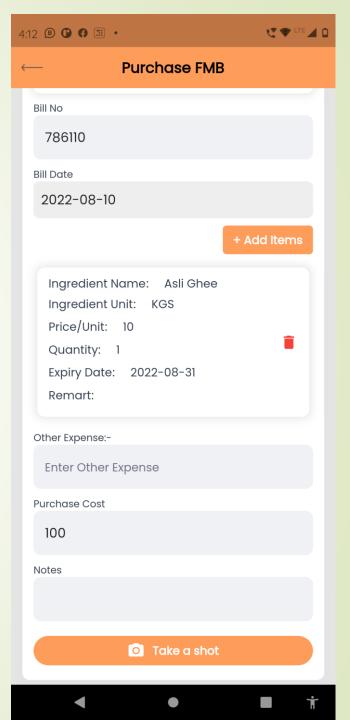

#### Add Products & Ingredient

- Admin/Manager can add
   Purchase & Ingredient for Thali
- Admin/Manager can make Purchases

•