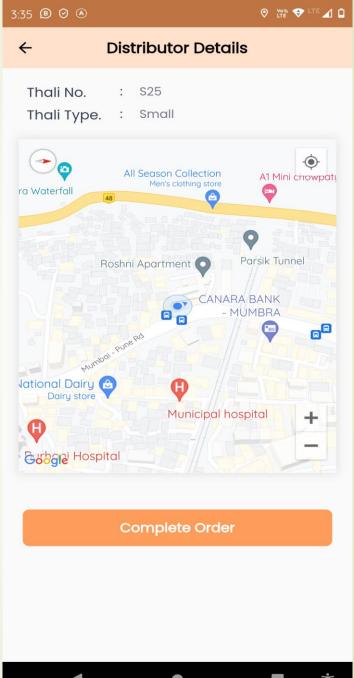

### Distributor Dashboard & Details

- Thali Distribution Login & Dashboard
- Distributor Location through GPS
- Allocated member's detail to distributor
- Allocated member's list and can view in Google Map