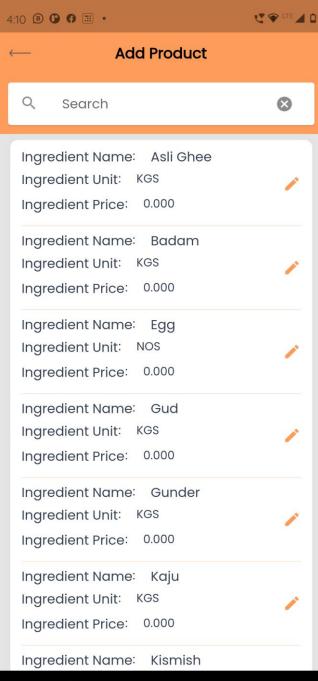

#### Add & Update Ingredient

- Admin can add & update ingredient dish wise
- Dish Ingredient Entry

#### Add & Update Ingredient

- Admin can add & update ingredient for thali daily
- Thali Ingredient Entry

#### Add Products & Ingredient

- Admin/Manager can add
   Purchase & Ingredient for Thali
- Admin/Manager can make Purchases

•