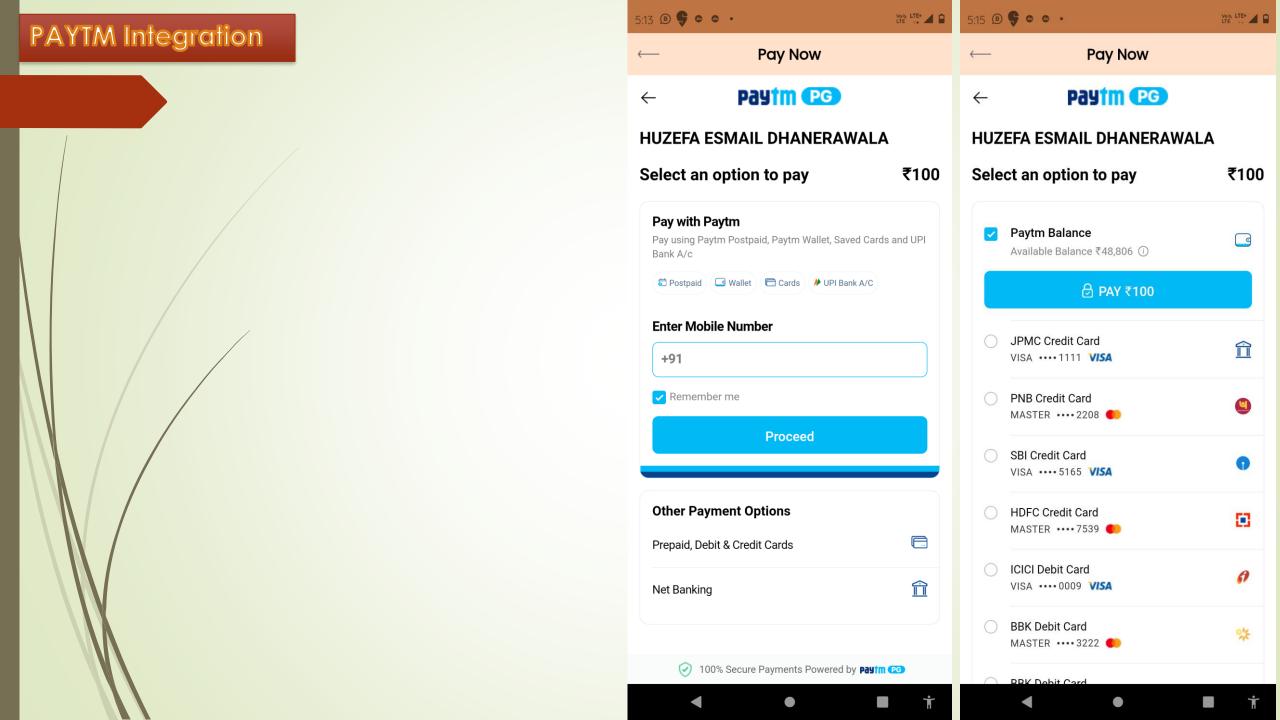

# **IMPORTANT KEY FEATURES**

- Customized Thaali Management
- Niyaaz Wise Takhmeem
- Receipt Voucher Generation
- Payment Voucher Generation
- Payment Gateway Integration
- Expense Vouchers
- SMS Alerts, & Email Reminders
- Budgeting
- Inventory Management
- Ingredient Master
- Waste Management
- Outstanding Report
- MIS Reports