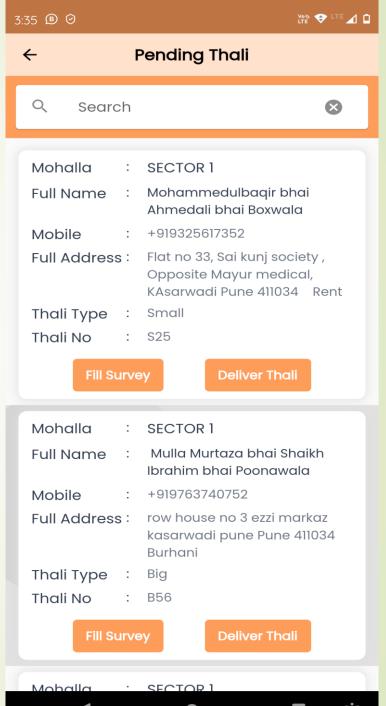

### Delivered & Pending Thali

- Manager can view Mohalla wise Pending & Delivered Thali
- Pending Thali with Distributor with optional OTP verification