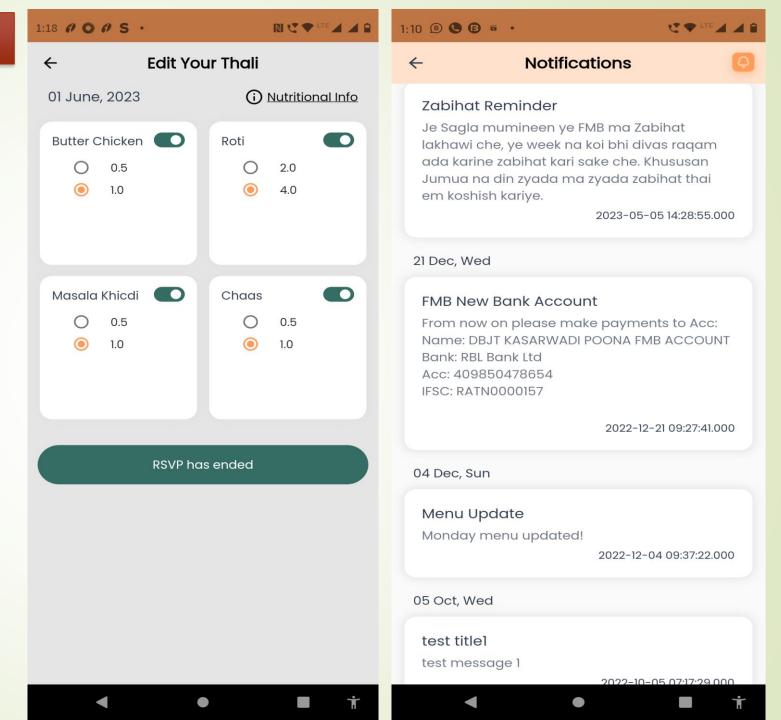

### Customize / Edit Thali & Notification

- User Can Customize Thali Dish
- Notification for group or individual member

### Thali / Dish Nutrition Information

- Nutrition Information for entire Thali
- Nutrition Information for Specific Dish

 $\leftarrow$ 

.

Nutritional Info

### Thali Calendar & Rating

Thali Calendar: View with Thali Menu edit, Thali Menu and over all Thali Review and feedback

₹ ♥ LTE

9/500