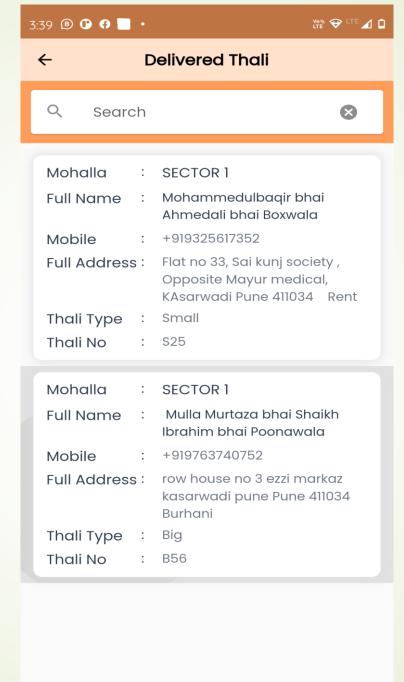

### Delivered & Pending Thali

- Manager can view Mohalla wise Pending & Delivered Thali
- Pending Thali with Distributor with optional OTP verification