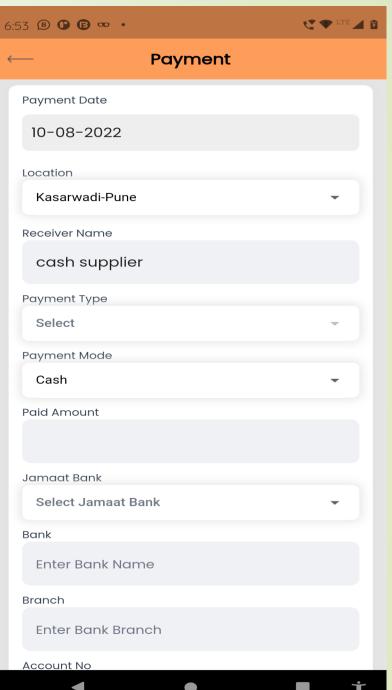

#### Takhmeen & Account Details

- User can view
  Takhmeen/Volun
  tary amount
- User can Make payment Takhmeen/ Voluntary amount
  - Individual can track their account details like takhmeem & voluntary amount, paid amount, remaining balance their remarks.