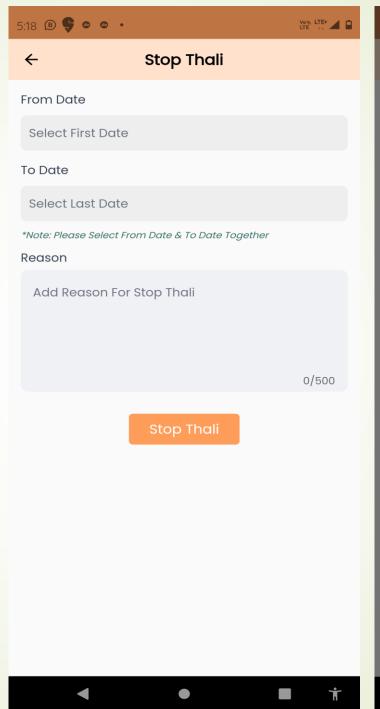

### Stop Thali Request - Calendar

- User/admin can stop thali with Date From – Date To
- Stop Thali Request with Reason