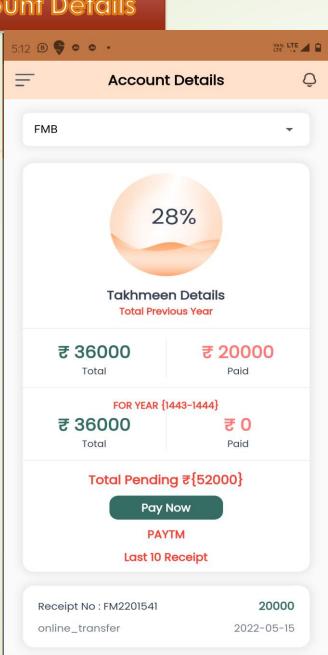

### Takhmeen Payment

User can make takhmeen payment entry

### **Voluntary Payment**

User can make voluntary payment entry

#### Takhmeen & Account Details

- User can view
  Takhmeen/Volun
  tary amount
- User can Make payment Takhmeen/ Voluntary amount
  - Individual can track their account details like takhmeem & voluntary amount, paid amount, remaining balance their remarks.