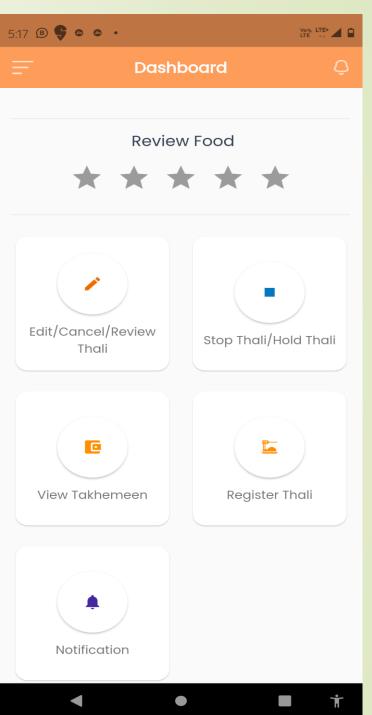

## Register Thali & Menu List

- Member can register thali
- Monthly Menu Lists

### Customize / Edit Thali & Notification

- User Can Customize Thali Dish
- Notification for group or individual member

### Stop Thali Request - Calendar

- User/admin can stop thali with Date From – Date To
- Stop Thali Request with Reason

### Stop Thali Update & List

- User admin can update stop thali with Date From Date To
- Stop Thali list view