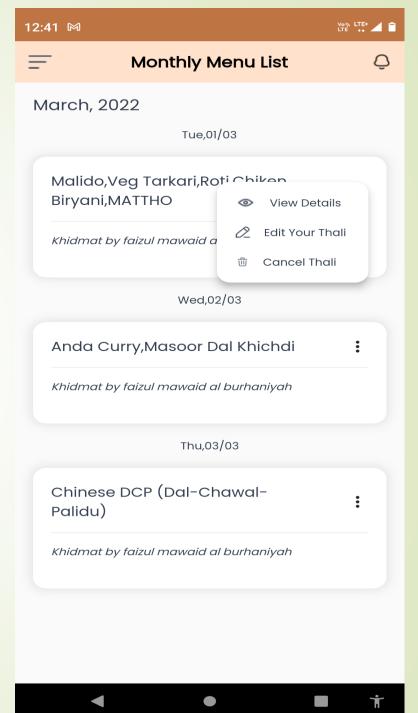

### Thali Calendar & Rating

Thali Calendar: View with Thali Menu edit, Thali Menu and over all Thali Review and feedback

₹ ♥ LTE

9/500

## Register Thali & Menu List

- Member can register thali
- Monthly Menu Lists

### Customize / Edit Thali & Notification

- User Can Customize Thali Dish
- Notification for group or individual member