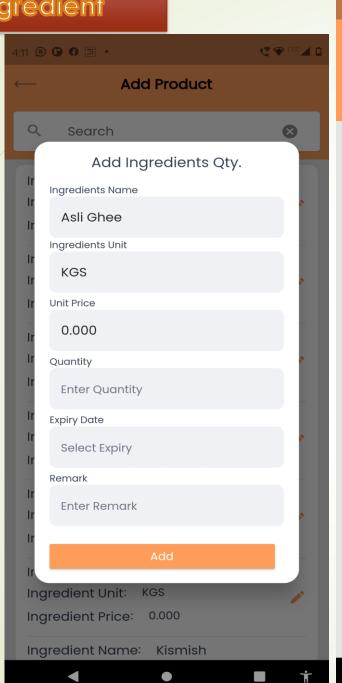

#### Add & Update Ingredient

- Admin can add & update ingredient dish wise
- Dish Ingredient Entry

#### Add & Update Ingredient

- Admin can add & update ingredient for thali daily
- Thali Ingredient Entry

#### Add Products & Ingredient

- Admin/Manager can add
   Purchase & Ingredient for Thali
- Admin/Manager can make Purchases

•