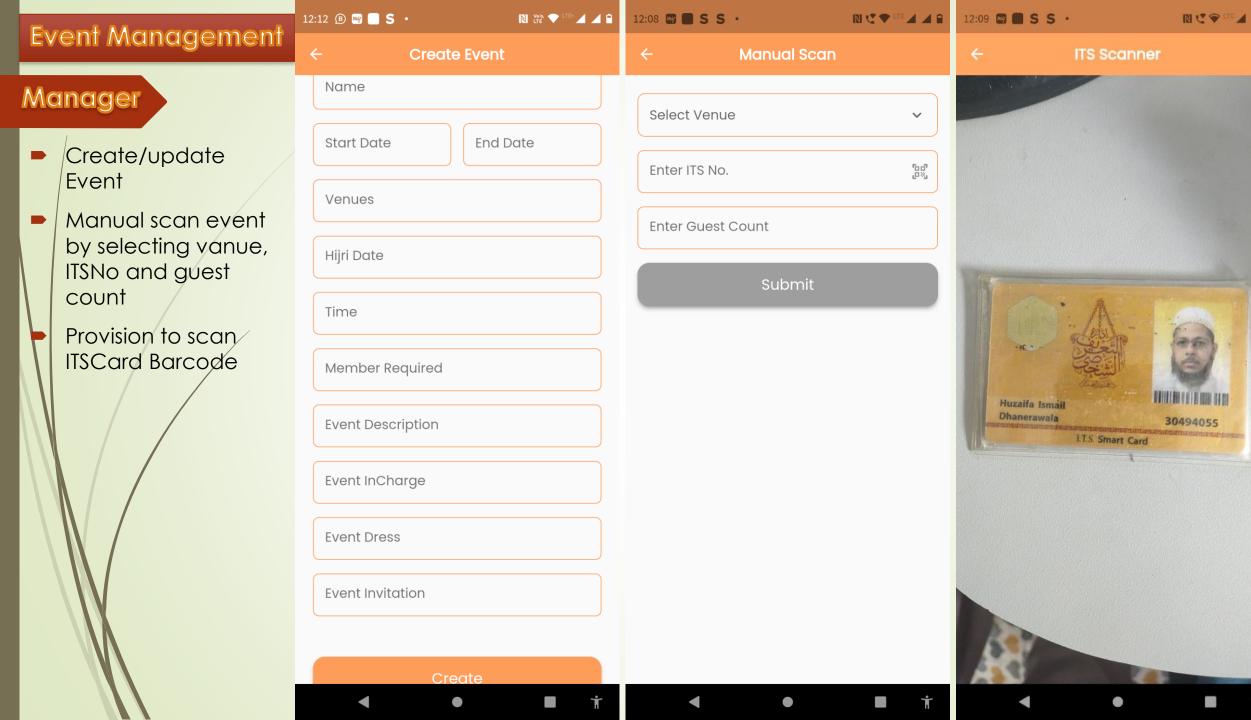

### **Event Management**

#### **Event Management**

- Member can do RSVP from their login for each family member and for guest
- Member can marked themselves present for themselves or for family members via geo fencing defined for each venue