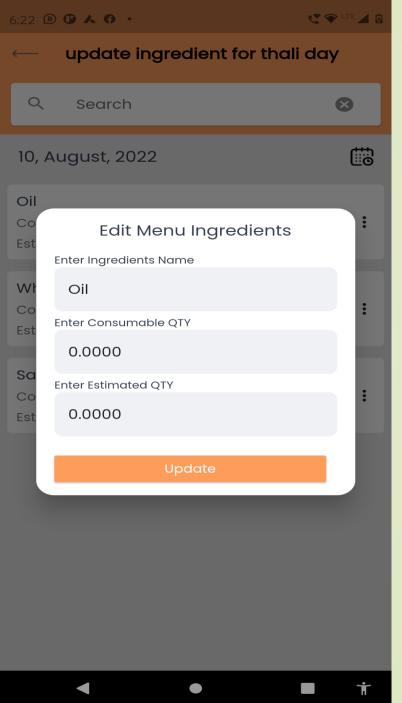

#### Add & Update Ingredient

- Admin can add & update ingredient for thali daily
- Thali Ingredient Entry