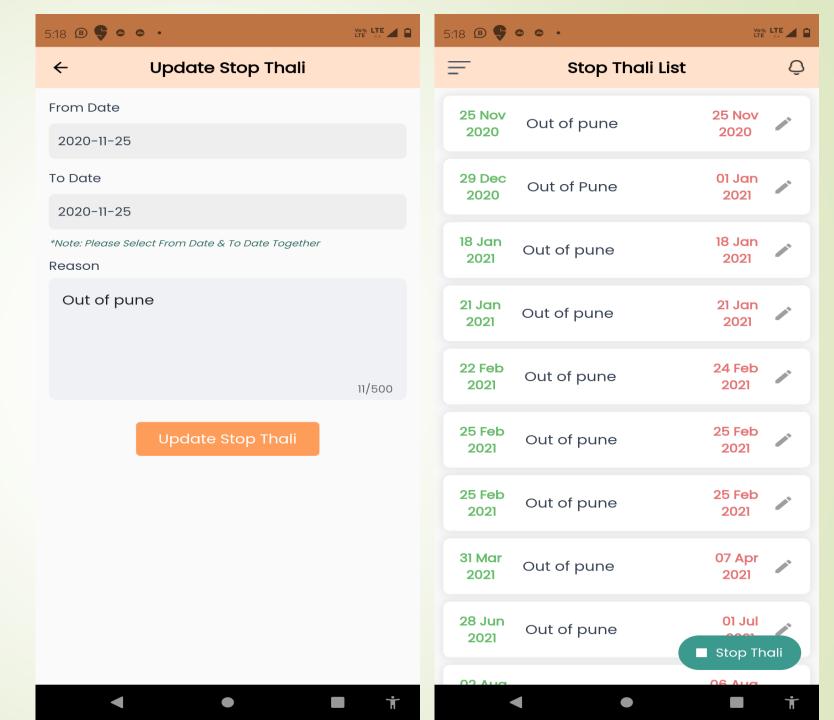

### Stop Thali Update & List

- User admin can update stop thali with Date From Date To
- Stop Thali list view