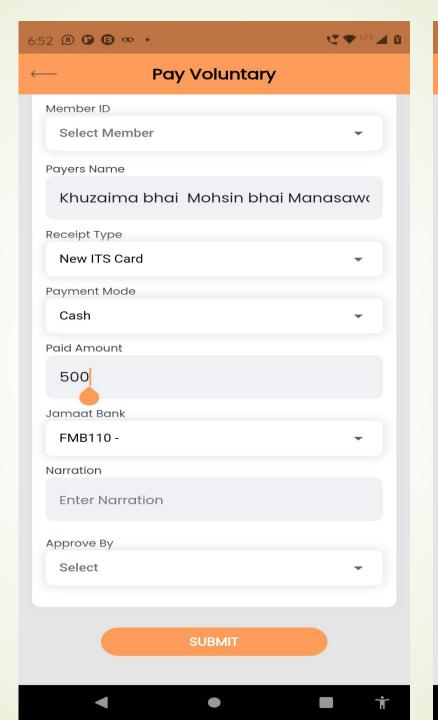

Allocated member's detail to distributor
- Allocated member's list and can view in Google Map
- Distributor Select Delivered or Returned
- Thali Delivery Remark and Complete Order





### Delivered & Pending Thali

- Manager can view Mohalla wise Pending & Delivered Thali
- Pending Thali with Distributor with optional OTP verification





### Stop Thali Request - Calendar

- User/admin can stop thali with Date From – Date To
- Stop Thali Request with Reason





### Stop Thali Update & List

- User admin can update stop thali with Date From Date To
- Stop Thali list view



## App Dashboard's

### Manager

- Manager Dashboard
- Application Main Menu Lists



### Takhmeen Payment

User can make takhmeen payment entry





### **Voluntary Payment**

User can make voluntary payment entry





#### Add & Update Ingredient

- Admin can add & update ingredient dish wise
- Dish Ingredient Entry





#### Add & Update Ingredient

- Admin can add & update ingredient for thali daily
- Thali Ingredient Entry





#### Add Products & Ingredient

- Admin/Manager can add
   Purchase & Ingredient for Thali
- Admin/Manager can make Purchases





•



#### Takhmeen & Account Details

- User can view
  Takhmeen/Volun
  tary amount
- User can Make payment Takhmeen/ Voluntary amount
  - Individual can track their account details like takhmeem & voluntary amount, paid amount, remaining balance their remarks.











### **Event Management**

#### Member

- List All Event created by backend or from Mobile App
- **Event Detail with Images** posted by Event Manager via Mobile App



Urs Mub