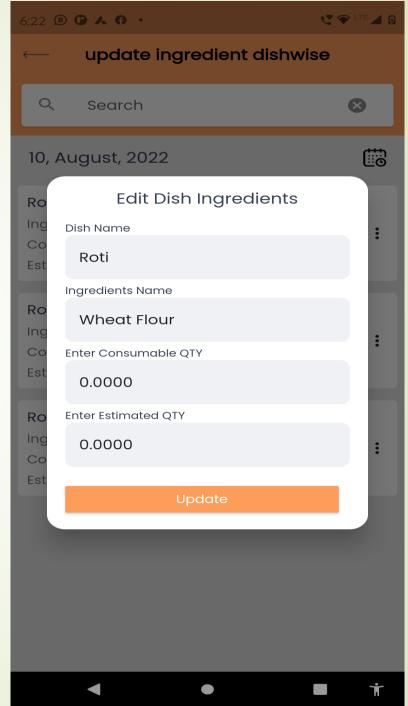

#### Add & Update Ingredient

- Admin can add & update ingredient dish wise
- Dish Ingredient Entry