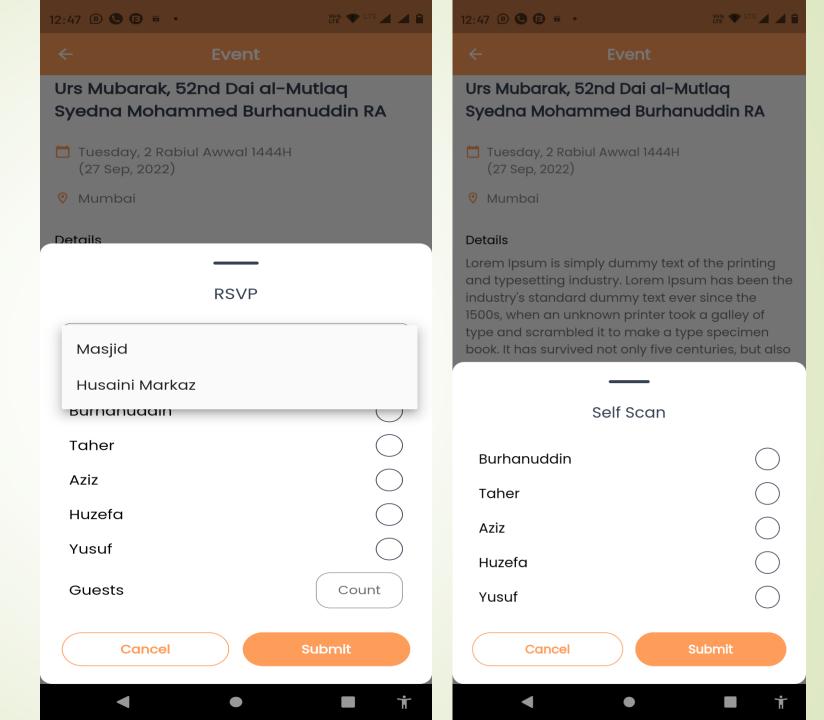

Urs Mubarak, 52nd Dai al-Mutlaq Syedna Mohammed Burhanuddin RA

- Tuesday, 2 Rabiul Awwal 1444H (27 Sep, 2022)
- Mumbai

#### Urs Mubarak, 52nd Dai al-Mutlaq Syedna Mohammed Burhanuddin RA

- Tuesday, 2 Rabiul Awwal 1444H (27 Sep, 2022)
- Mumbai

12:47 B G F ·

#### Details

Lorem Ipsum is simply dummy text of the printing and typesetting industry. Lorem Ipsum has been the industry's standard dummy text ever since the 1500s, when an unknown printer took a galley of type and scrambled it to make a type specimen book. It has survived not only five centuries, but also the leap into electronic typesetting, remaining essentially unchanged. It was popularised in the 1960s with the release of Letraset sheets containing Lorem Ipsum passages, and more recently with desktop publishing software like Aldus PageMaker including versions of Lorem Ipsum.

#### **Event Management**

- Member can do RSVP from their login for each family member and for guest
- Member can marked themselves present for themselves or for family members via geo fencing defined for each venue