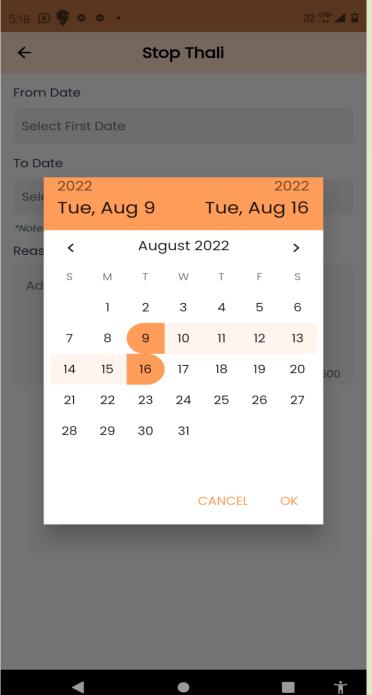

### Stop Thali Request - Calendar

- User/admin can stop thali with Date From – Date To
- Stop Thali Request with Reason