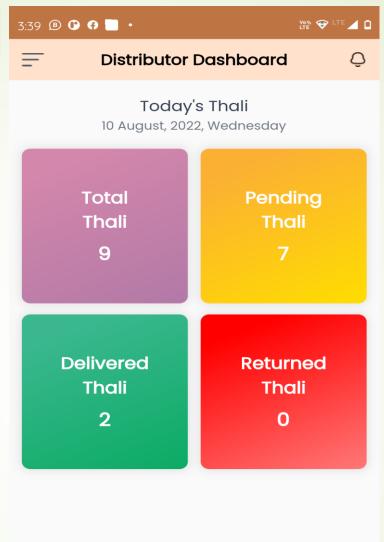

### Distributor Dashboard & Details

- Thali Distribution Login & Dashboard
- Distributor Location through GPS
- Allocated member's detail to distributor
- Allocated member's list and can view in Google Map

### Delivered & Pending Thali

- Manager can view Mohalla wise Pending & Delivered Thali
- Pending Thali with Distributor with optional OTP verification