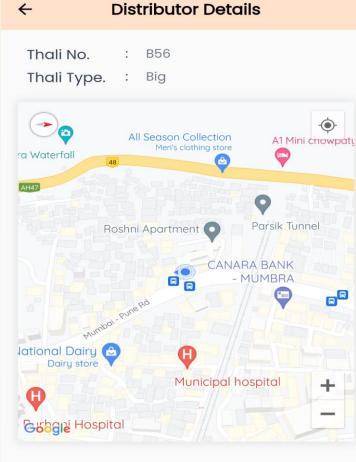

### Distributor Dashboard & Details

- Thali Distribution Login & Dashboard
- Distributor Location through GPS
- Allocated member's detail to distributor
- Allocated member's list and can view in Google Map

### Distributor Status & Complete Order

- Allocated member's detail to distributor
- Allocated member's list and can view in Google Map
- Distributor Select Delivered or Returned
- Thali Delivery Remark and Complete Order