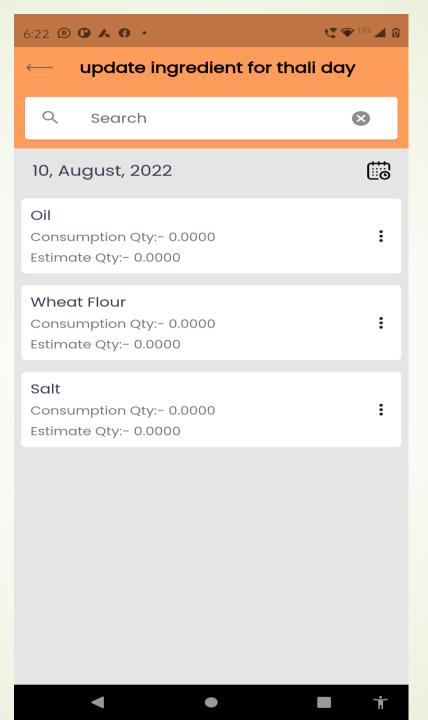

#### Add & Update Ingredient

- Admin can add & update ingredient for thali daily
- Thali Ingredient Entry