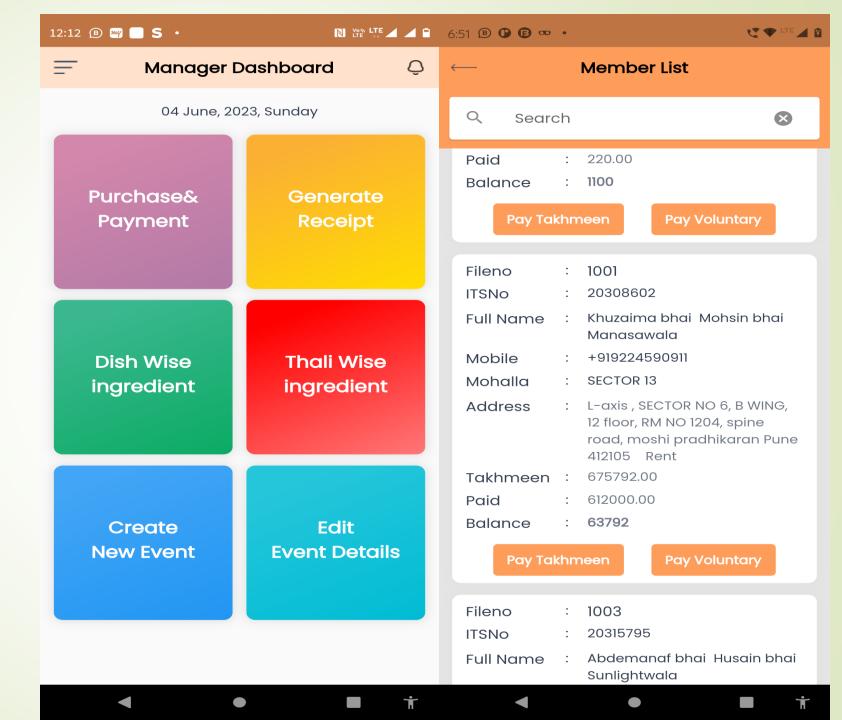

### Manager

- Manager Dashboard
- Application Main Menu Lists

#### Takhmeen & Account Details

- User can view
  Takhmeen/Volun
  tary amount
- User can Make payment Takhmeen/ Voluntary amount
  - Individual can track their account details like takhmeem & voluntary amount, paid amount, remaining balance their remarks.