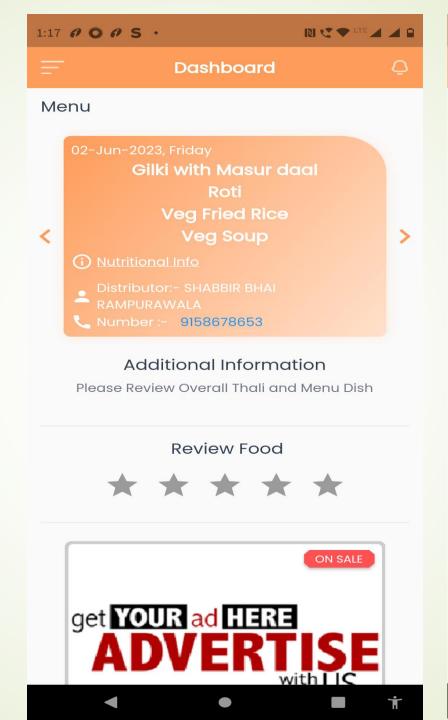

## App Dashboard's

- Daily menu updates with quantity, khidmat by and Nutrition Info.
- User admin can change menu quantity through mobile as well

### Thali / Dish Nutrition Information

- Nutrition Information for entire Thali
- Nutrition Information for Specific Dish

 $\leftarrow$ 

.

Nutritional Info

#### Gilki with Masur daal

No Nutrition Data Found

#### Roti

#### 1 Roti Calories (medium-size) 106

**Nutritional Info** 

Carbs 22.32 grams (82 percent)
Protein 3.84 grams (14 percent)
Fibre 2.8 grams (10 percent)
Fat 0.52 grams (4 percent)

#### **Veg Fried Rice**

No Nutrition Data Found

#### Veg Soup

No Nutrition Data Found