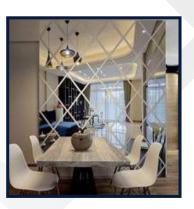

l-done interiors. Mirrors capture and reflect light to add perspective & depth. They greatly enhance the interior space with their various designs and create the impression of additional space in a room.

The Hatimee Glass range of mirrors is clearer, brighter, distortion-free and more durable than other mirrors in its class. Here you have a wide selection of classic mirrors, modern mirrors, stand-up mirrors, freestanding mirrors or wall-mounted mirrors, with minimal, eccentric, and colorful designs. They can be used as a wall mirror, bathroom mirror, and dressing table mirror, vanity mirror in wardrobes and cabinets. It can be also used for paneling on walls, doors or pillar cladding.















**Decorative Mirrors** 



**Designed Mirrors** 



Framed Mirrors



Wall Art