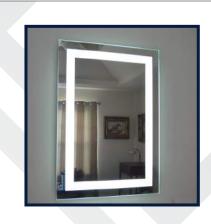

The Hatimee Glass range of mirrors is clearer, brighter, distortion-free and more durable than other mirrors in its class. Here you have a wide selection of classic mirrors, modern mirrors, stand-up mirrors, freestanding mirrors or wall-mounted mirrors, with minimal, eccentric, and colorful designs. They can be used as a wall mirror, bathroom mirror, and dressing table mirror, vanity mirror in wardrobes and cabinets. It can be also used for paneling on walls, doors or pillar cladding.

**Decorative Mirrors** 

**Designed Mirrors** 

Framed Mirrors

Wall Art