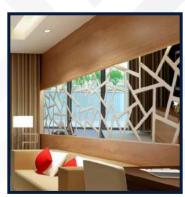

eflect well-done interiors. Mirrors capture and reflect light to add perspective & depth. They greatly enhance the interior space with their various designs and create the impression of additional space in a room.

The Hatimee Glass range of mirrors is clearer, brighter, distortion-free and more durable than other mirrors in its class. Here you have a wide selection of classic mirrors, modern mirrors, stand-up mirrors, freestanding mirrors or wall-mounted mirrors, with minimal, eccentric, and colorful designs. They can be used as a wall mirror, bathroom mirror, and dressing table mirror, vanity mirror in wardrobes and cabinets. It can be also used for paneling on walls, doors or pillar cladding.















**Decorative Mirrors** 



**Designed Mirrors** 



Framed Mirrors



Wall Art