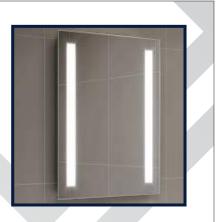

lect well-done interiors. Mirrors capture and reflect light to add perspective & depth. They greatly enhance the interior space with their various designs and create the impression of additional space in a room.

The Hatimee Glass range of mirrors is clearer, brighter, distortion-free and more durable than other mirrors in its class. Here you have a wide selection of classic mirrors, modern mirrors, stand-up mirrors, freestanding mirrors or wall-mounted mirrors, with minimal, eccentric, and colorful designs. They can be used as a wall mirror, bathroom mirror, and dressing table mirror, vanity mirror in wardrobes and cabinets. It can be also used for paneling on walls, doors or pillar cladding.















**Decorative Mirrors** 



**Designed Mirrors** 



Framed Mirrors



Wall Art