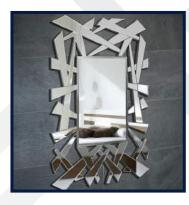

The Hatimee Glass range of mirrors is clearer, brighter, distortion-free and more durable than other mirrors in its class. Here you have a wide selection of classic mirrors, modern mirrors, stand-up mirrors, freestanding mirrors or wall-mounted mirrors, with minimal, eccentric, and colorful designs. They can be used as a wall mirror, bathroom mirror, and dressing table mirror, vanity mirror in wardrobes and cabinets. It can be also used for paneling on walls, doors or pillar cladding.

**Decorative Mirrors** 

**Designed Mirrors** 

Framed Mirrors

Wall Art