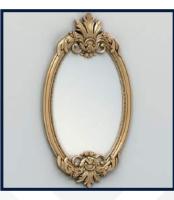

, but also reflect well-done interiors. Mirrors capture and reflect light to add perspective & depth. They greatly enhance the interior space with their various designs and create the impression of additional space in a room.

The Hatimee Glass range of mirrors is clearer, brighter, distortion-free and more durable than other mirrors in its class. Here you have a wide selection of classic mirrors, modern mirrors, stand-up mirrors, freestanding mirrors or wall-mounted mirrors, with minimal, eccentric, and colorful designs. They can be used as a wall mirror, bathroom mirror, and dressing table mirror, vanity mirror in wardrobes and cabinets. It can be also used for paneling on walls, doors or pillar cladding.















**Decorative Mirrors** 



**Designed Mirrors** 



Framed Mirrors



Wall Art