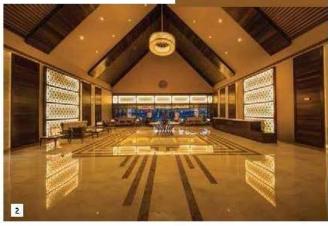

# The Fern – Ecotel, Bhavnagar

Contemporary designs combined with modern aesthetics were the key elements of the new Fern Ecotel in Bhavnagar.

MQA understands that the core of every hotel or resort is its lobby giving the guests their first and final impression of the hotel. Hence, next to the progressive Furniture, which was created with natural wood the artistic play with the laser cut Jali work gives the lobby its characteristic appearance. Elements such as wooden battens that lay on the ceiling add warmth to the place.

The paneled corridors have subtle colour scheme with wall paneling that have grooves and the unique light Fixtures add a contemporary Feel to the spaces.

1 The resort's entrance.

2 The grand lobby of the resort.