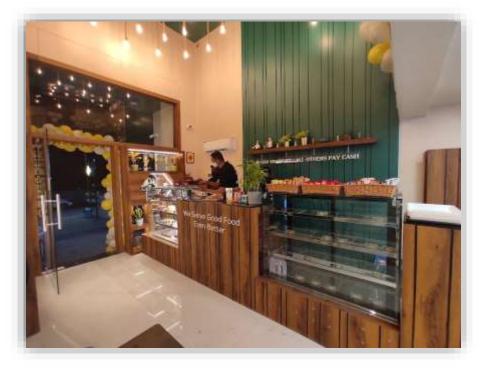

Project: Office Space Location: Mulund, Mumbai Client: 4<sup>TH</sup> Dimension's Office Design Team: ID Irfan Khan & ID Husain Kachwala Firm: 4<sup>TH</sup> Dimension

Project: Puffs 'n' Rolls, Cake Shop & Café. Location: Gangapur Road, Nashik Client: Mr Shahrukh Patel & Mrs Ketki Ambardekar. Principal Designer: Husain Kachwala Firm: Al Maimoon Interior, Nashik