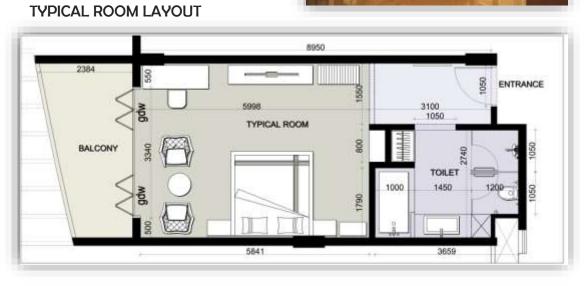

### FIRST FLOOR LAYOUT

# **GROUND FLOOR LAYOUT**

**Project: Hospitality Space, Iscon Club House** Location: Bhavnagar, Gujarat Client: Iscon Group, Ahmadabad Design team: Ar Altaf Saifee & ID Husain Kachwala Firm: MOA