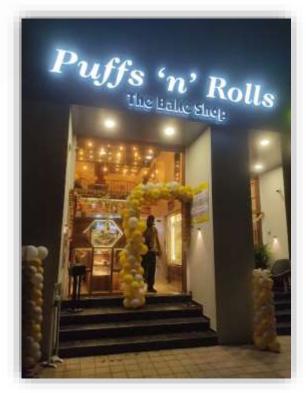

Project: Office Space Location: Mulund, Mumbai Client: 4<sup>TH</sup> Dimension's Office Design Team: ID Irfan Khan & ID Husain Kachwala Firm: 4<sup>TH</sup> Dimension

Project: Puffs 'n' Rolls, Cake Shop & Café. Location: Gangapur Road, Nashik Client: Mr Shahrukh Patel & Mrs Ketki Ambardekar. Principal Designer: Husain Kachwala Firm: Al Maimoon Interior, Nashik