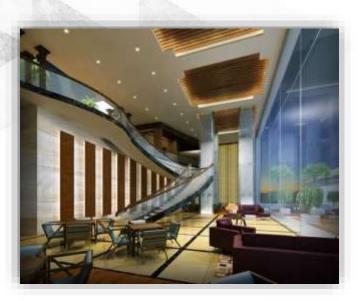

# The Fern – Ecotel, Bhavnagar

Contemporary designs combined with modern aesthetics were the key elements of the new Fern Ecotel in Bhavnagar.

MQA understands that the core of every hotel or resort is its lobby giving the guests their first and final impression of the hotel. Hence, next to the progressive Furniture, which was created with natural wood the artistic play with the laser cut Jali work gives the lobby its characteristic appearance. Elements such as wooden battens that lay on the ceiling add warmth to the place.

The paneled corridors have subtle colour scheme with wall paneling that have grooves and the unique light Fixtures add a contemporary Feel to the spaces.

1 The resort's entrance.

2 The grand lobby of the resort.