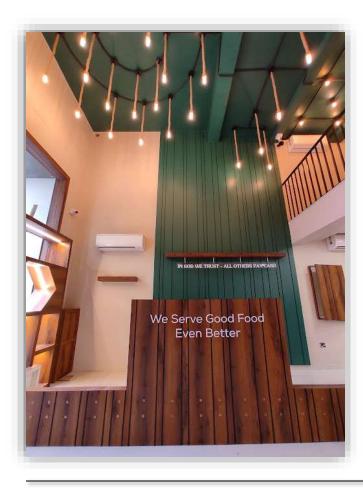

Project: Office Space Location: Mulund, Mumbai Client: 4<sup>TH</sup> Dimension's Office Design Team: ID Irfan Khan & ID Husain Kachwala Firm: 4<sup>TH</sup> Dimension

Project: Puffs 'n' Rolls, Cake Shop & Café. Location: Gangapur Road, Nashik Client: Mr Shahrukh Patel & Mrs Ketki Ambardekar. Principal Designer: Husain Kachwala Firm: Al Maimoon Interior, Nashik