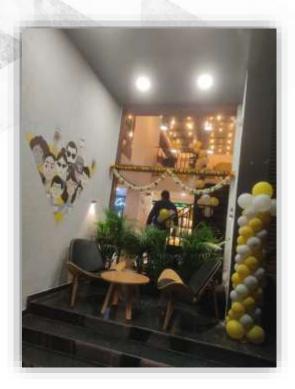

Project: Office Space Location: Mulund, Mumbai Client: 4<sup>TH</sup> Dimension's Office Design Team: ID Irfan Khan & ID Husain Kachwala Firm: 4<sup>TH</sup> Dimension

Project: Puffs 'n' Rolls, Cake Shop & Café. Location: Gangapur Road, Nashik Client: Mr Shahrukh Patel & Mrs Ketki Ambardekar. Principal Designer: Husain Kachwala Firm: Al Maimoon Interior, Nashik