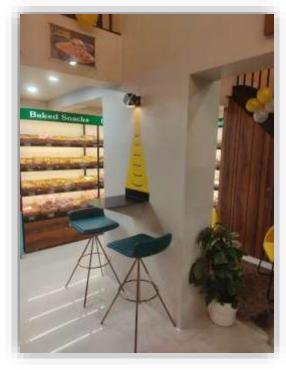

Project: Office Space Location: Mulund, Mumbai Client: 4<sup>TH</sup> Dimension's Office Design Team: ID Irfan Khan & ID Husain Kachwala Firm: 4<sup>TH</sup> Dimension

Project: Puffs 'n' Rolls, Cake Shop & Café. Location: Gangapur Road, Nashik Client: Mr Shahrukh Patel & Mrs Ketki Ambardekar. Principal Designer: Husain Kachwala Firm: Al Maimoon Interior, Nashik