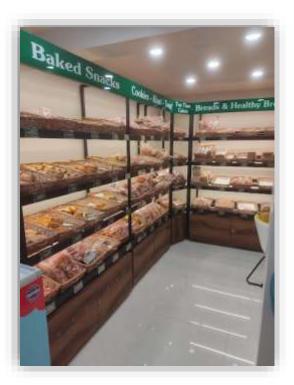

Project: Office Space Location: Mulund, Mumbai Client: 4<sup>TH</sup> Dimension's Office Design Team: ID Irfan Khan & ID Husain Kachwala Firm: 4<sup>TH</sup> Dimension

Project: Puffs 'n' Rolls, Cake Shop & Café. Location: Gangapur Road, Nashik Client: Mr Shahrukh Patel & Mrs Ketki Ambardekar. Principal Designer: Husain Kachwala Firm: Al Maimoon Interior, Nashik