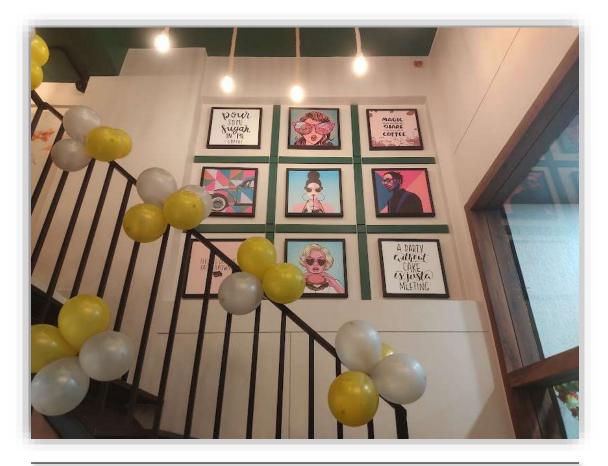

Project: Office Space Location: Mulund, Mumbai Client: 4<sup>TH</sup> Dimension's Office Design Team: ID Irfan Khan & ID Husain Kachwala Firm: 4<sup>TH</sup> Dimension

Project: Puffs 'n' Rolls, Cake Shop & Café. Location: Gangapur Road, Nashik Client: Mr Shahrukh Patel & Mrs Ketki Ambardekar. Principal Designer: Husain Kachwala Firm: Al Maimoon Interior, Nashik