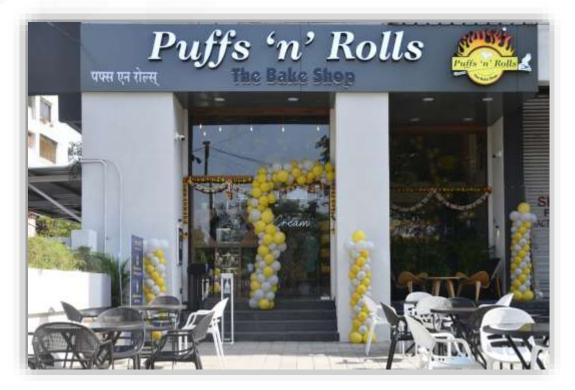

Project: Office Space Location: Mulund, Mumbai Client: 4<sup>TH</sup> Dimension's Office Design Team: ID Irfan Khan & ID Husain Kachwala Firm: 4<sup>TH</sup> Dimension

Project: Puffs 'n' Rolls, Cake Shop & Café. Location: Gangapur Road, Nashik Client: Mr Shahrukh Patel & Mrs Ketki Ambardekar. Principal Designer: Husain Kachwala Firm: Al Maimoon Interior, Nashik