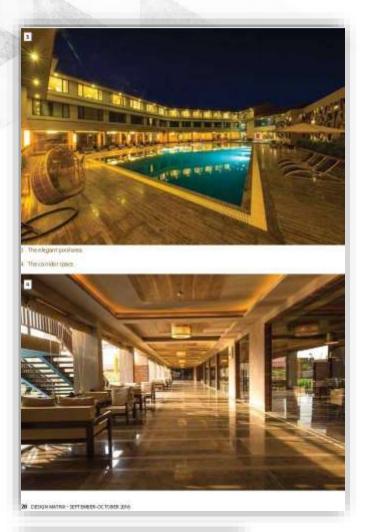

The paneled corridors have subtle colour scheme with wall paneling that have grooves and the unique light Fixtures add a contemporary Feel to the spaces.

1 The resort's entrance.

2 The grand lobby of the resort.