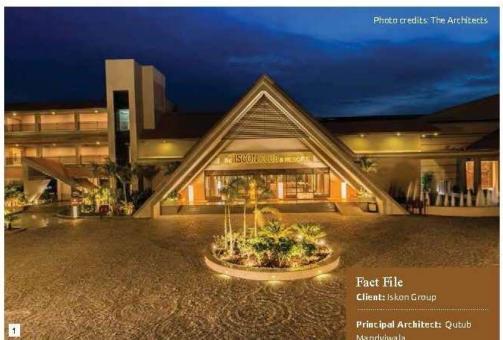

# **GROUND FLOOR LAYOUT**

**Project: Hospitality Space, Iscon Club House** Location: Bhavnagar, Gujarat Client: Iscon Group, Ahmadabad Design team: Ar Altaf Saifee & ID Husain Kachwala Firm: MOA

Mandviwala

Team: Ar. Altaf Saifee

Completion date: July 2016

SEPTEMBER-OCTOBER 2016+ DESIGN MATRIX 27

The paneled corridors have subtle colour scheme with wall paneling that have grooves and the unique light Fixtures add a contemporary Feel to the spaces.

1 The resort's entrance.

2 The grand lobby of the resort.