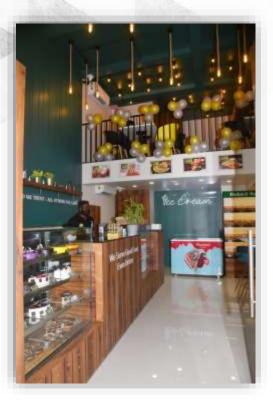

Project: Office Space Location: Mulund, Mumbai Client: 4<sup>TH</sup> Dimension's Office Design Team: ID Irfan Khan & ID Husain Kachwala Firm: 4<sup>TH</sup> Dimension

Project: Puffs 'n' Rolls, Cake Shop & Café. Location: Gangapur Road, Nashik Client: Mr Shahrukh Patel & Mrs Ketki Ambardekar. Principal Designer: Husain Kachwala Firm: Al Maimoon Interior, Nashik