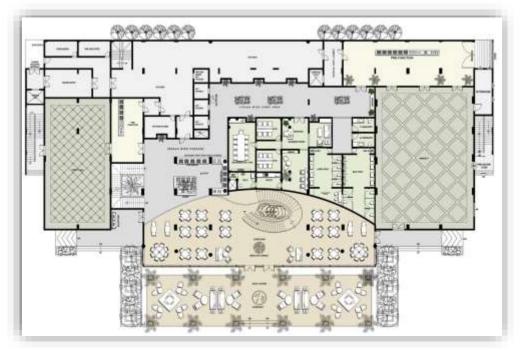

ct: Puffs 'n' Rolls, Cake Shop & Café. Location: Gangapur Road, Nashik Client: Mr Shahrukh Patel & Mrs Ketki Ambardekar. Principal Designer: Husain Kachwala Firm: Al Maimoon Interior, Nashik































Project: Car Showroom Location: Worli, Mumbai Client: The Only Choice Interior Designer: Husain Kachwala Firm: MQA











Project: Restaurant Space Location: Nandurbar, Maharashtra Client: Sugar & Spice Interior Designer: Husain Kachwala Firm: Sugar & Spice







Project: Restaurant Space Location: Vapi, Gujarat Client: Sugar & Spice Interior Designer: Husain Kachwala Firm: Sugar & Spice







Project: Hospitality (Hotel Space) Location: Thavanakkadavu, Kerala Design Team: Ar Smita & ID Husain Kachwala Firm: MQA



### FIRST FLOOR LAYOUT

# **GROUND FLOOR LAYOUT**













**Project: Hospitality Space, Iscon Club House** Location: Bhavnagar, Gujarat Client: Iscon Group, Ahmadabad Design team: Ar Altaf Saifee & ID Husain Kachwala Firm: MOA

# The Fern – Ecotel, Bhavnagar



Contemporary designs combined with modern aesthetics were the key elements of the new Fern Ecotel in Bhavnagar.

MQA understands that the core of every hotel or resort is its lobby giving the guests their first and final impression of the hotel. Hence, next to the progressive Furniture, which was created with natural wood the artistic play with the laser cut Jali work gives the lobby its characteristic appearance. Elements such as wooden battens that lay on the ceiling add warmth to the place.

The paneled corridors have subtle colour scheme with wall paneling that have grooves