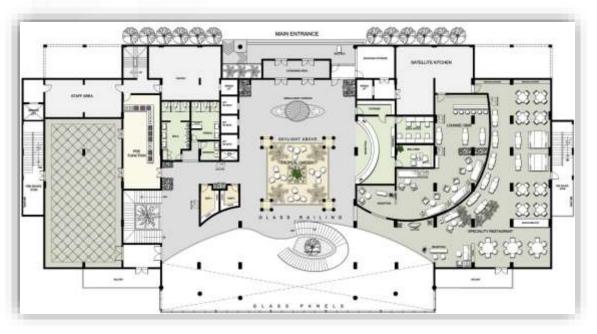

# **GROUND FLOOR LAYOUT**

**Project: Hospitality Space, Iscon Club House** Location: Bhavnagar, Gujarat Client: Iscon Group, Ahmadabad Design team: Ar Altaf Saifee & ID Husain Kachwala Firm: MOA