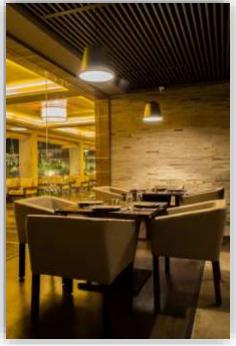

# The Fern – Ecotel, Bhavnagar

Contemporary designs combined with modern aesthetics were the key elements of the new Fern Ecotel in Bhavnagar.

MQA understands that the core of every hotel or resort is its lobby giving the guests their first and final impression of the hotel. Hence, next to the progressive Furniture, which was created with natural wood the artistic play with the laser cut Jali work gives the lobby its characteristic appearance. Elements such as wooden battens that lay on the ceiling add warmth to the place.