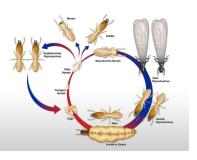

# **Termites (White-Ants)**

- Cause major damage to the building & property of mankind
- They are one of the oldest insect present on earth they feed on cellulose which is present in wood and all kinds of wood based products.