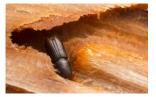

### **Wood Borer**

 Yellow powder or frass falling from holes in wooden furniture is a clear sign of wood Borer infestation.

#### **Integrated Wood Borer Management Treatment**

 Injecting heavy dose of Conventional/Odourless concentrated chemical through syringe in the holes made by the borer & then after sealing them.