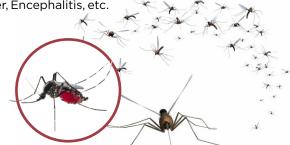

#### Larvae/Mosquitoes

- The mosquito brings diseases and death
- They breed in stagnate water.
- Spreading many diseases like Malaria, Dengue, Yellow Fever, Encephalitis, etc.

# **Integrated Mosquitoes Management Treatment**

- Inspection of site and surrounding areas.
- Spraying of larvicides Killing the mosquitoes before they mature.
- Fogging process Controlling adult mosquitoes for immediate relief.