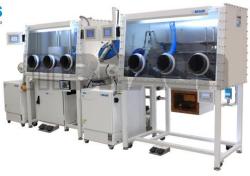

### **GLOVEBOXES**

- Gloveboxes
- Solvent and Gas Purification systems
- **Vacuum Coating**
- Costumed enclosed