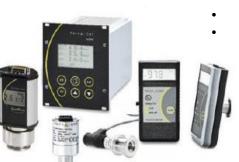

### THYRACONT Vacuum Instruments

## **VACUUM GAUGES**

- Pirani Gauge
- Cold Cathode
- **Hot Cathode**

**VACUUM PARTS** 

Vacuum Chambers

**Electrical Feedthroughs** 

Vacuum Valves

**Vacuum Components** 