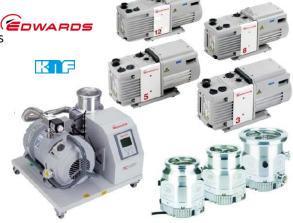

### **VACUUM PUMPS**

Rotary Vane Pumps Scroll Pumps Turbo molecular Pumps **Diffusion Pumps** Diaphragm Pumps **Pumping Stations** 