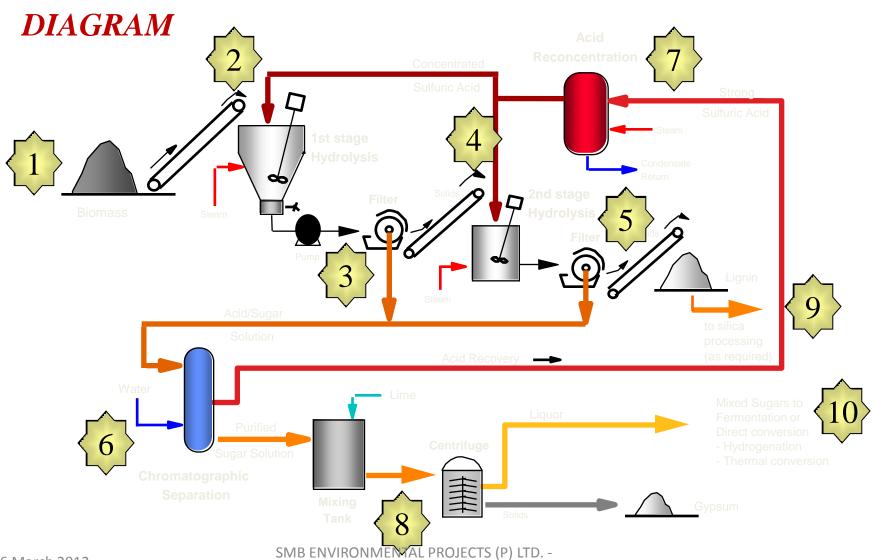

## 7. PROCESS FLOW

#### Conversion of Cellulose / Hemi-cellulose to Mixed Sugars Using Process Technology of Concentrated Acid Hydrolysis

NAGPUR - INDIA MOB: +91 9860240852