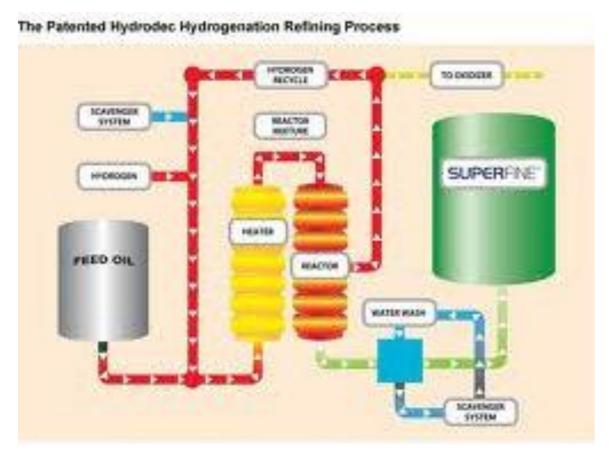

## 7. PROCESS FLOW

#### Conversion of Cellulose / Hemi-cellulose to Mixed Sugars Using Process Technology of Concentrated Acid Hydrolysis

NAGPUR - INDIA MOB: +91 9860240852