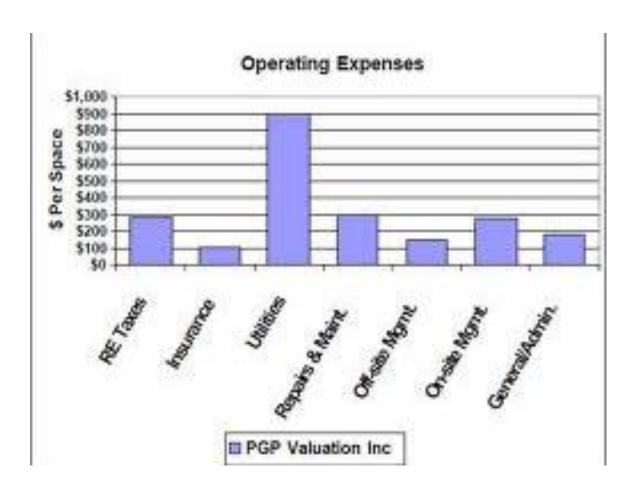

#### 14. OPERATING EXPENSES

INCLUDES UTILITIES, POWER, MANPOWER AND OTHER VARIABLE COSTS